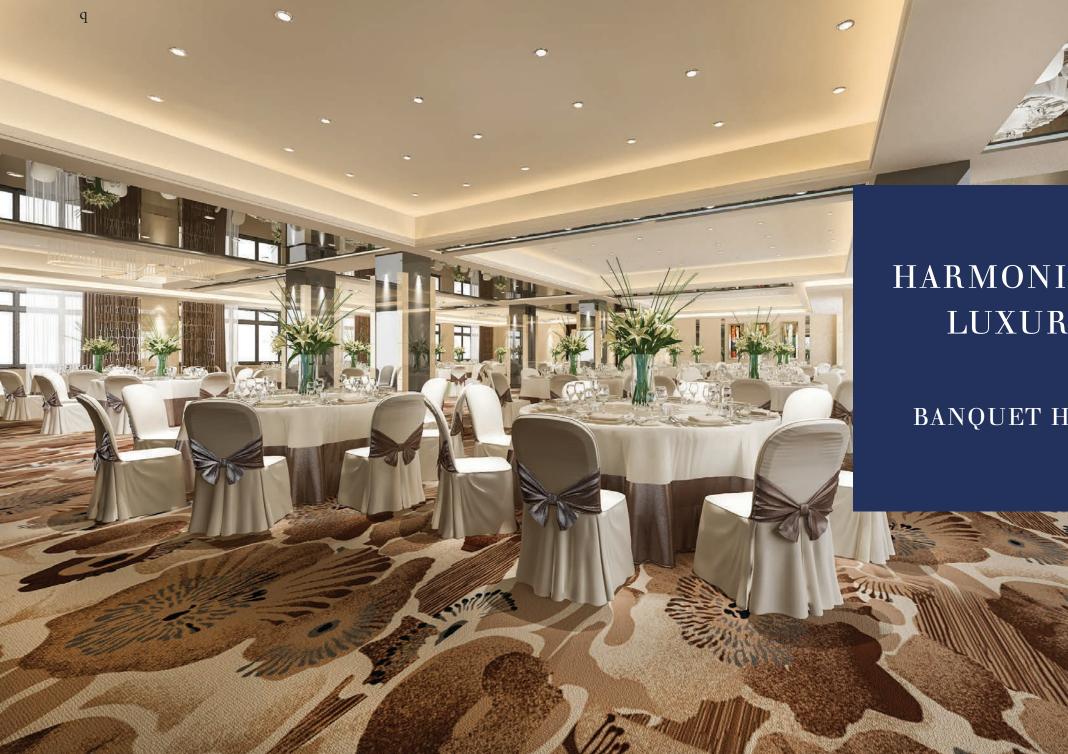

# HARMONIZED LUXURY

### BANQUET HALL

# AN ARRIVAL EXPERIENCE THAT UPLIFTS YOUR SPIRITS.

The symphony of music is also the inspiration for the glamorous, upmarket club house that you will have at ARK Club House This is where you express yourself, rejoice, celebrate and move with that aura of air that creates a de-stressed self. just laze around. Feel the air beneath your wings.

> Entrance lobby / Guest Lounge Children's Play Area in Tot-lot at Ground Level Fitness Centre on Terrace Walking Track on Terrace

> > - CLUBHOUSE — Indoor Games Banquet Hall Pantry