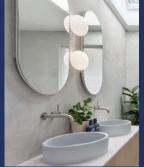

#### F Toilets

Jaguar makes sanitary fittings and C P Fittings.
Each toilet shall be provided with Diverter, Concealed flush valve, Wall hung commode, Health faucet, wash hand Basin with Half pedestal and over head shower.
One wash basin with half pedestal shall be provided for Dining wash.
Toilets Dado : 7' Height white glazed concept tiles of size 12"x18".