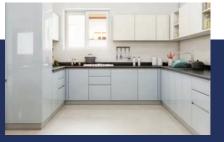

#### 🗮 🔰 Kitchen Platform

Granite 25"wide (Jet Black) in L Shape, Provision for Electric chimney.

- Kitchen Sink : Stainless Steel sink.
- Kitchen Dado : 3' High glazed tiles of size 12"x18".